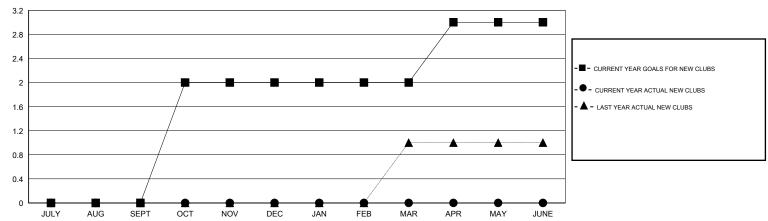

## LOCATION VERMONT GMT CA 1

|               |                  | Clubs            |                  |                  | Members               |                    |                                     |                    |                  |  |
|---------------|------------------|------------------|------------------|------------------|-----------------------|--------------------|-------------------------------------|--------------------|------------------|--|
|               | RESUL            | TS FOR 2014-2015 |                  |                  | RESULTS FOR 2014-2015 |                    |                                     |                    |                  |  |
| QUARTER       | NEW CLUB<br>GOAL | NEW CLUBS        | DROPPED<br>CLUBS | NET<br>GAIN/LOSS | QUARTER               | NEW MEMBER<br>GOAL | CHARTER AND<br>NEW MEMBERS<br>ADDED | DROPPED<br>MEMBERS | NET<br>GAIN/LOSS |  |
| JULY/AUG/SEPT | 0                | 0                | 1                | -1               | JULY/AUG/SEPT         | 10                 | 15                                  | 43                 | -28              |  |
| OCT/NOV/DEC   | 2                | 0                | 0                | 0                | OCT/NOV/DEC           | 60                 | 6                                   | 15                 | -9               |  |
| JAN/FEB/MAR   | 0                | 0                | 0                | 0                | JAN/FEB/MAR           | 10                 | 0                                   | 0                  | 0                |  |
| APR/MAY/JUNE  | 1                | 0                | 0                | 0                | APR/MAY/JUNE          | 20                 | 0                                   | 0                  | 0                |  |

## GOALS AND ACTUAL NEW CLUBS CUMULATIVE

| DROPPED CLUBS: 1              |              | 8 CLUBS OF 38 ADDED 1 OR MORE<br>NEW MEMBERS | GENDER DISTRIBUTION  MALE 788 (67.64%) |              |            |
|-------------------------------|--------------|----------------------------------------------|----------------------------------------|--------------|------------|
| DROPPED MEMBERS               |              |                                              | FEMALE                                 | 377 (32.36%) |            |
| DECEASED CLUB CANCELLED OTHER | 6<br>9<br>43 | CLICK HERE FOR HEALTH ASSESSMENT DATA        | FAMILY UNIT MEMBERS HEAD OF HOUSEHOLD  |              | 257<br>123 |
| TOTAL                         | 58           |                                              | NON-HEAD OF HOUSEHOLD                  |              |            |