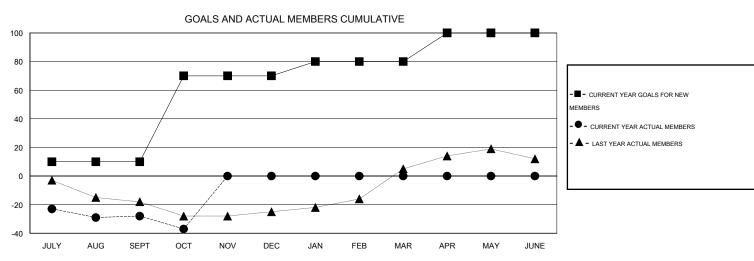

## LOCATION VERMONT GMT CA 1

|               |                  | Clubs            |                  |                  | Members               |                    |                                     |                    |                  |  |
|---------------|------------------|------------------|------------------|------------------|-----------------------|--------------------|-------------------------------------|--------------------|------------------|--|
|               | RESUL            | TS FOR 2014-2015 |                  |                  | RESULTS FOR 2014-2015 |                    |                                     |                    |                  |  |
| QUARTER       | NEW CLUB<br>GOAL | NEW CLUBS        | DROPPED<br>CLUBS | NET<br>GAIN/LOSS | QUARTER               | NEW MEMBER<br>GOAL | CHARTER AND<br>NEW MEMBERS<br>ADDED | DROPPED<br>MEMBERS | NET<br>GAIN/LOSS |  |
| JULY/AUG/SEPT | 0                | 0                | 1                | -1               | JULY/AUG/SEPT         | 10                 | 15                                  | 43                 | -28              |  |
| OCT/NOV/DEC   | 2                | 0                | 0                | 0                | OCT/NOV/DEC           | 60                 | 6                                   | 15                 | -9               |  |
| JAN/FEB/MAR   | 0                | 0                | 0                | 0                | JAN/FEB/MAR           | 10                 | 0                                   | 0                  | 0                |  |
| APR/MAY/JUNE  | 1                | 0                | 0                | 0                | APR/MAY/JUNE          | 20                 | 0                                   | 0                  | 0                |  |

## GOALS AND ACTUAL NEW CLUBS CUMULATIVE

| DROPPED CLUBS: 1              |              | 8 CLUBS OF 38 ADDED 1 OR MORE<br>NEW MEMBERS | GENDER DISTRIBUTION  MALE 788 (67.64%) |              |            |
|-------------------------------|--------------|----------------------------------------------|----------------------------------------|--------------|------------|
| DROPPED MEMBERS               |              |                                              | FEMALE                                 | 377 (32.36%) |            |
| DECEASED CLUB CANCELLED OTHER | 6<br>9<br>43 | CLICK HERE FOR HEALTH ASSESSMENT DATA        | FAMILY UNIT MEMBERS HEAD OF HOUSEHOLD  |              | 257<br>123 |
| TOTAL                         | 58           |                                              | NON-HEAD OF HOUSEHOLD                  |              |            |